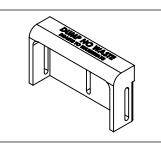

## **CURB INLET HOOD**

## CURB INLET HOOD - 6" MDOT K STYLE

| PART NUMBER         | LABEL                                   |
|---------------------|-----------------------------------------|
| MP-CH-552238-B93    | NONE                                    |
| MP-CH-552238-01-B93 | "DUMP NO WASTE DRAINS TO WATERWAYS"     |
| MP-CH-552238-02-B93 | "DUMP NO WASTE DRAINS TO LAKE SUPERIOR" |