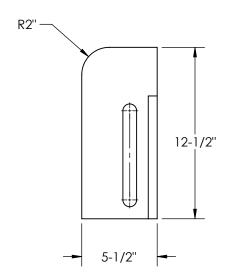

## **INFORMATION**

- CURB INLET HOOD IS DESIGNED TO BE A REPLACEMENT FOR MDOT "K" STYLE
- CURB INLET HOOD MATERIAL IS POLYURETHANE
- THE COLOR IS BLACK
- WEIGHT IS 22.4 LBS

Argonics Inc. considers the information on this submittal sheet to be correct when published. Item and option availability, including specifications, are subject to change without notice.