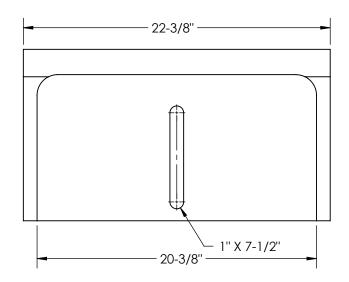

## **INFORMATION**

- CURB INLET HOOD IS DESIGNED TO BE A REPLACEMENT FOR MDOT "K" STYLE
- CURB INLET HOOD MATERIAL IS POLYURETHANE
- THE COLOR IS BLACK
- WEIGHT IS 22.4 LBS

Argonics Inc. considers the information on this submittal sheet to be correct when published. Item and option availability, including specifications, are subject to change without notice.