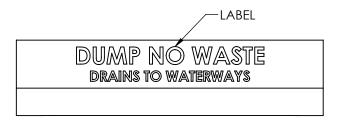

## CURB INLET HOOD - 6" MDOT K STYLE

| PART NUMBER         | LABEL                                   |
|---------------------|-----------------------------------------|
| MP-CH-552238-B93    | NONE                                    |
| MP-CH-552238-01-B93 | "DUMP NO WASTE DRAINS TO WATERWAYS"     |
| MP-CH-552238-02-B93 | "DUMP NO WASTE DRAINS TO LAKE SUPERIOR" |